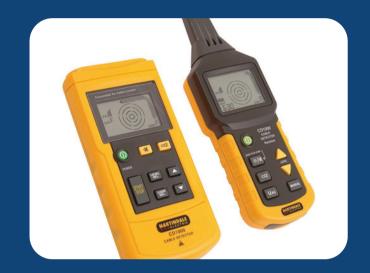

## Equipment & Tools

FIBRE OPTICS

**SPLICING MACHINE** 

**OTDR FIBEER OPTIC** 

**CABLE TESTER KIT** 

**CABLE** 

**DETECTOR** 

**DRILL** 

**MACHINE SET** 

**RJ CRIMPING** 

**TOOL KIT** 

HILTI DRILL

**MACHINE SET** 

**DSX CABLE ANALYZER™** 

SERIES COPPER CABLE CERTIFIERS

**CABLE BLOWING** 