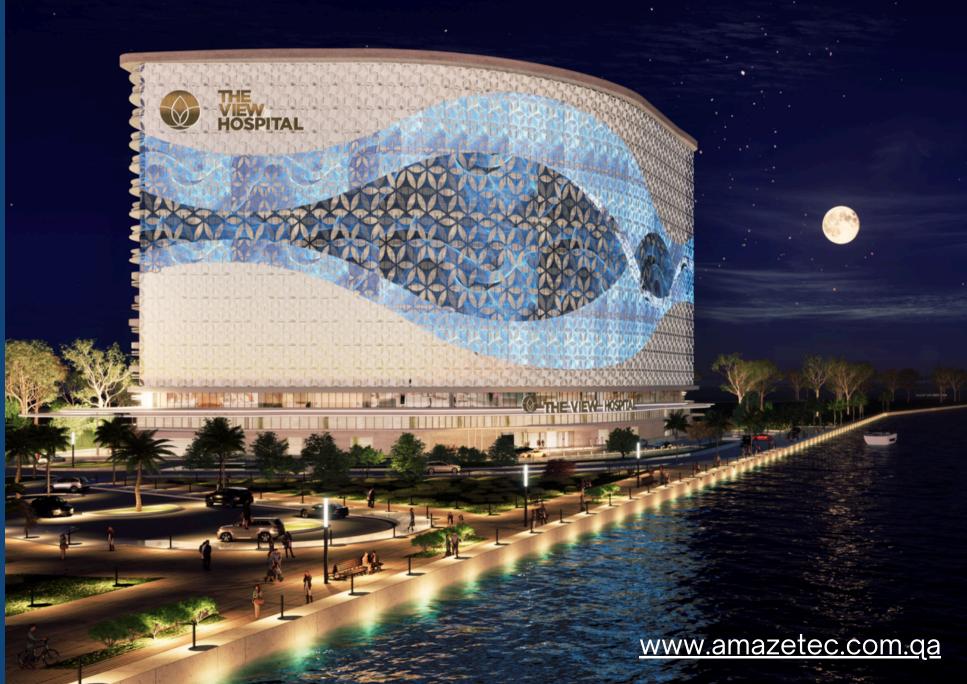

### The View Hospital-Qatar

Cameras, Access Switch, Fiber Switch and Core Switch, Video Management System (VMS), Storage, E-Mapping