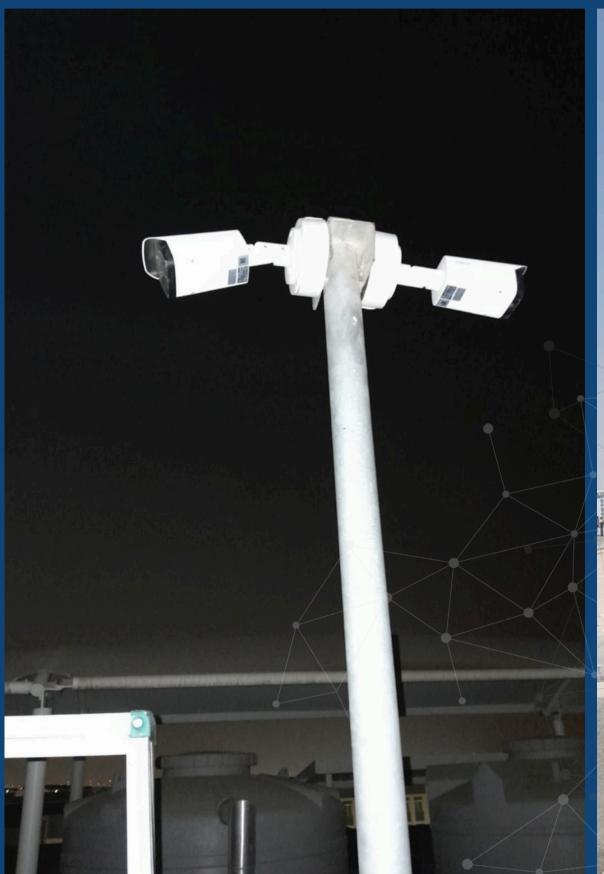

#### **CCTV Installation & Configuration**

Cameras, Access Switch, Fiber Switch and Core Switch, Video Management System (VMS), Storage, E-Mapping