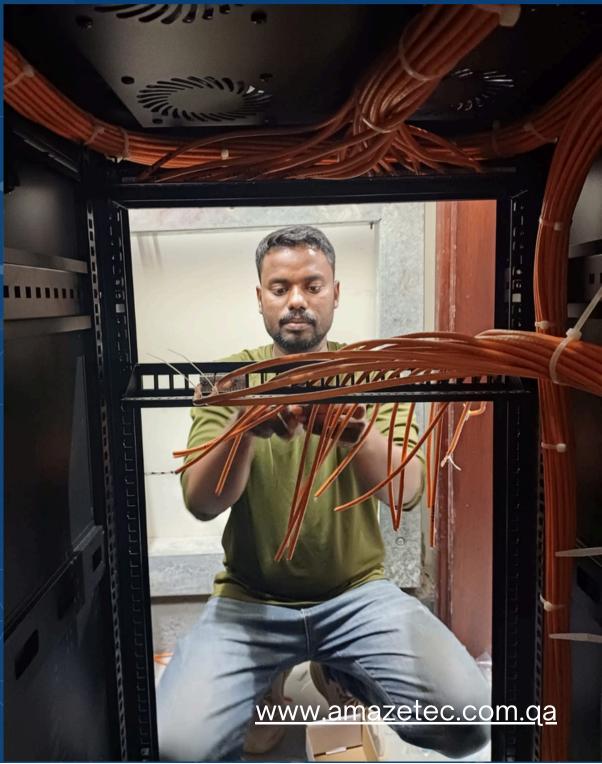

#### **Structured Cabling**

Cable Termination, Fluke Test, Splicing (Optical Fiber), OTDR Test, Optical Fiber Dressing, Labelling